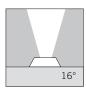

#### C.8150W.35

With COB led white 3000K CRI83 800Im Rated luminaire luminous flux 650Im Rated input power 13W 240V