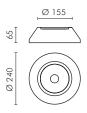

#### C.8150W.35

With COB led white 3000K CRI83 800Im Rated luminaire luminous flux 650Im Rated input power 13W 240V

### C.8155W.35

With COB led white 3000K CRI83 2000Im Rated luminaire luminous flux 1700Im Rated input power 26,2W 240V

Ta 20°C