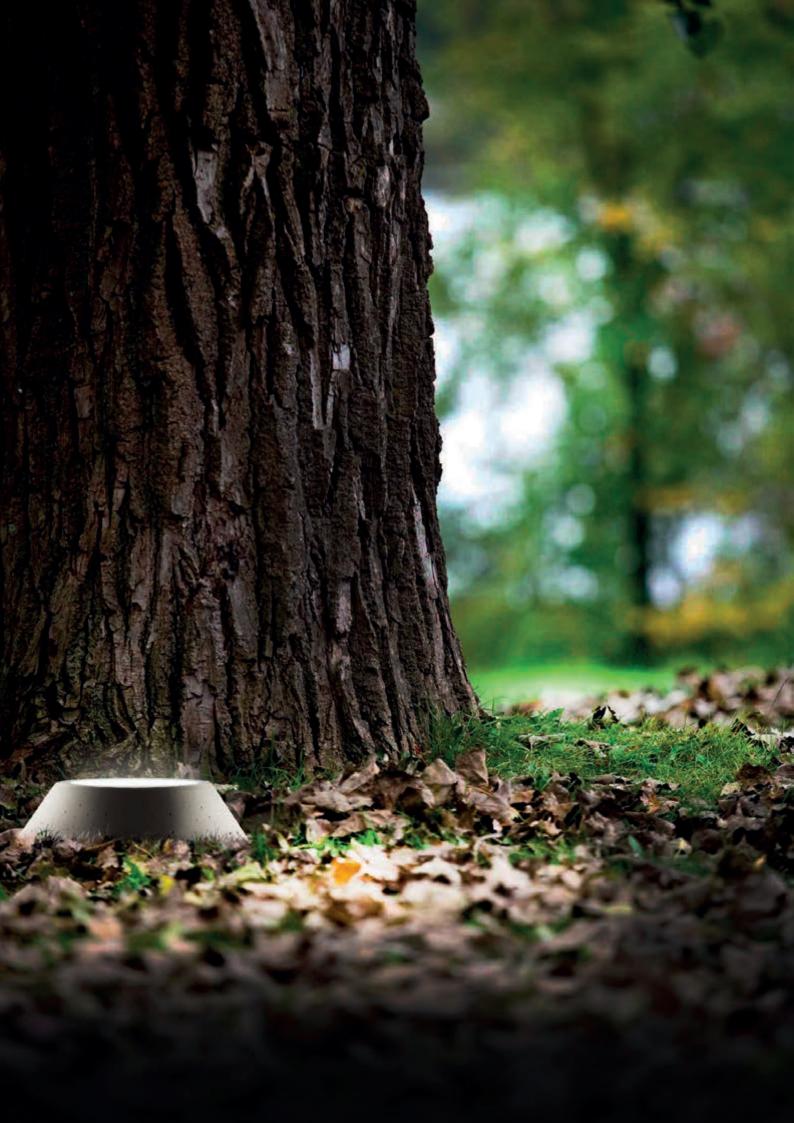

# **Concrete** up-light

The result of continuous research on new technology embraces the essence of LED. Without the need of a recessing box and a limited height the up lighter is the perfect expression of contemporary light. A high performance luminaire in a simple form for easy installation that is able to redefine the concept of ground recessed fixtures.

## Concrete surface mounted up-light

Concrete covering with added synthetic fibers with high mechanical strength. Die cast EN AB-47100 aluminium (low copper content) housing with high corrosion resistance. Toughened glass diffuser. Stainless steel screws. Hard wired with 3m H07RN-F cable. Silicone gaskets. Supplied with ground fixing base. Protection class