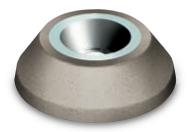

# **Concrete** up-light

The result of continuous research on new technology embraces the essence of LED. Without the need of a recessing box and a limited height the up lighter is the perfect expression of contemporary light. A high performance luminaire in a simple form for easy installation that is able to redefine the concept of ground recessed fixtures.

## Concrete surface mounted up-light

Concrete covering with added synthetic fibers with high mechanical strength. Die cast EN AB-47100 aluminium (low copper content) housing with high corrosion resistance. Toughened glass diffuser. Stainless steel screws. Hard wired with 3m H07RN-F cable. Silicone gaskets. Supplied with ground fixing base. Protection class