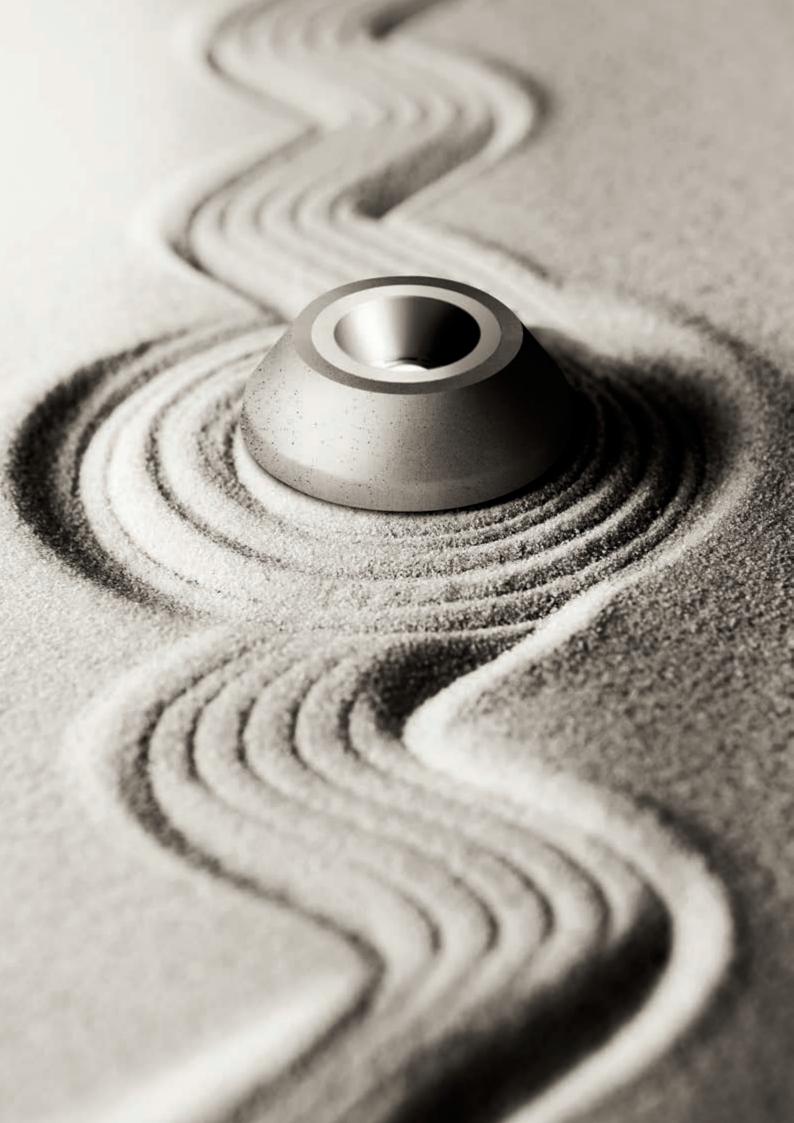

# **Concrete** up-light

The result of continuous research on new technology embraces the essence of LED. Without the need of a recessing box and a limited height the up lighter is the perfect expression of contemporary light. A high performance luminaire in a simple form for easy installation that is able to redefine the concept of ground recessed fixtures.

## Concrete surface mounted up-light

Concrete covering with added synthetic fibers with high mechanical strength. Die cast EN AB-47100 aluminium (low copper content) housing with high corrosion resistance. Toughened glass diffuser. Stainless steel screws. Hard wired with 3m H07RN-F cable. Silicone gaskets. Supplied with ground fixing base. Protection class

#### Colours:

Concrete

For updated data, see technical sheets and installation instructions available on our website (www.simes. com).

(cod. 35)