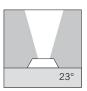

### C.8155W.35

With COB led white 3000K CRI83 2000Im Rated luminaire luminous flux 1700Im Rated input power 26,2W 240V

Ta 20°C