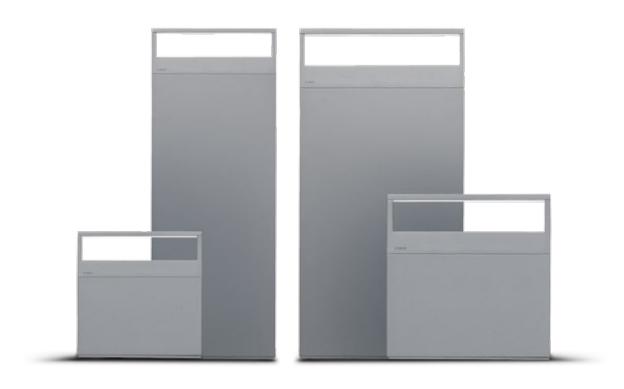

MINI-COOL BOLLARD H = 220 mm

S.7236W •••

With leds white 3000K CRI90 1153Im Rated luminaire luminous flux 519Im Rated input power 13,5W 240V

MINI-COOL BOLLARD H = 580 mm

S.7241W •••

With leds white 3000K CRI90 1153Im Rated luminaire luminous flux 519Im Rated input power 13,5W 240V

COOL BOLLARD H = 580 mm

S.7246W •••

With leds white 3000K CRI90 2016Im Rated luminaire luminous flux 1034Im Rated input power 24W 240V