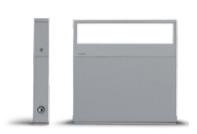

### FLANGE FOR COOL BOLLARD

Steel flange with stainless steel screws (to be buried in concrete).

MINI-COOL APPLIQUE 220mm

With leds white 3000K CRI90 1153Im Rated luminaire luminous flux 519Im Rated input power 13,5W 240V