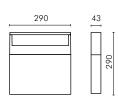

### COOL APPLIQUE 290mm

S.7270W •••

With leds white 3000K CRI90 2016Im Rated luminaire luminous flux 1034Im Rated input power 24W 240V

COOL BOLLARD H = 290 mm

S.7245W •••

With leds white 3000K CRI90 2016Im Rated luminaire luminous flux 1034Im Rated input power 24W 240V