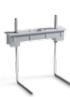

MINI-COOL BOLLARD H = 220 mm

S.7236W •••

With leds white 3000K CRI90 1153Im Rated luminaire luminous flux 519Im Rated input power 13,5W 240V

MINI-COOL BOLLARD H = 580 mm

S.7241W •••

With leds white 3000K CRI90 1153Im Rated luminaire luminous flux 519Im Rated input power 13,5W 240V

COOL BOLLARD H = 580 mm

S.7246W •••

With leds white 3000K CRI90 2016Im Rated luminaire luminous flux 1034Im Rated input power 24W 240V