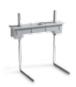

MINI-COOL BOLLARD H = 220 mm

S.7236W •••

With leds white 3000K CRI90 1153Im Rated luminaire luminous flux 519Im Rated input power 13,5W 240V

MINI-COOL BOLLARD H = 580 mm

S.7241W •••

With leds white 3000K CRI90 1153Im Rated luminaire luminous flux 519Im Rated input power 13,5W 240V

COOL BOLLARD H = 580 mm

S.7246W •••

With leds white 3000K CRI90 2016Im Rated luminaire luminous flux 1034Im Rated input power 24W 240V