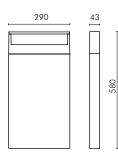

### COOL APPLIQUE 290mm

S.7270W •••

With leds white 3000K CRI90 2016Im Rated luminaire luminous flux 1034Im Rated input power 24W 240V

COOL BOLLARD H = 290 mm

S.7245W •••

With leds white 3000K CRI90 2016Im Rated luminaire luminous flux 1034Im Rated input power 24W 240V