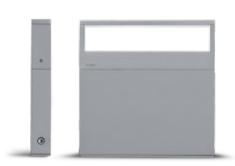

# COOL

surface mounted lighting for wall, ceiling and bollard

Die-cast EN AB-47100 aluminium (low copper content) housing with high corrosion resistance.

Extruded EN AW-6060 aluminium structure (bollard version) with high corrosion resistance.

Toughened glass diffuser.

Stainless steel screws.

MINI-COOL L 220mm hard wired with H07RN-F cable and fast connector

1P68 included.
COOL L 290mm is supplied with single cable entry.

Silicone gaskets.

**Double powdered paint** in 3 step process:

### COOL APPLIQUE 290mm

S.7270W •••

With leds white 3000K CRI90 2016Im Rated luminaire luminous flux 1034Im Rated input power 24W 240V

COOL BOLLARD H = 290 mm

S.7245W •••

With leds white 3000K CRI90 2016Im Rated luminaire luminous flux 1034Im Rated input power 24W 240V