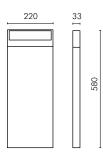

COOL BOLLARD H = 580 mm

S.7246W •••

With leds white 3000K CRI90 2016Im Rated luminaire luminous flux 1034Im Rated input power 24W 240V