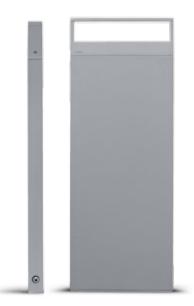

MINI-COOL BOLLARD H = 220 mm

S.7236W •••

With leds white 3000K CRI90 1153Im Rated luminaire luminous flux 519Im Rated input power 13,5W 240V

MINI-COOL BOLLARD H = 580 mm

S.7241W •••

With leds white 3000K CRI90 1153Im Rated luminaire luminous flux 519Im Rated input power 13,5W 240V

COOL BOLLARD H = 580 mm

S.7246W •••

With leds white 3000K CRI90 2016Im Rated luminaire luminous flux 1034Im Rated input power 24W 240V