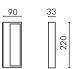

MINI-COOL BOLLARD H = 220 mm

S.7236W •••

With leds white 3000K CRI90 1153Im Rated luminaire luminous flux 519Im Rated input power 13,5W 240V

MINI-COOL BOLLARD H = 580 mm

S.7241W •••

With leds white 3000K CRI90 1153Im Rated luminaire luminous flux 519Im Rated input power 13,5W 240V