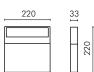

MINI-COOL BOLLARD H = 220 mm

S.7236W •••

With leds white 3000K CRI90 1153Im Rated luminaire luminous flux 519Im Rated input power 13,5W 240V

MINI-COOL BOLLARD H = 580 mm

S.7241W •••

With leds white 3000K CRI90 1153Im Rated luminaire luminous flux 519Im Rated input power 13,5W 240V