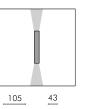

MINI-COOL BOLLARD H = 220 mm

S.7236W •••

With leds white 3000K CRI90 1153Im Rated luminaire luminous flux 519Im Rated input power 13,5W 240V

MINI-COOL BOLLARD H = 580 mm

S.7241W •••

With leds white 3000K CRI90 1153Im Rated luminaire luminous flux 519Im Rated input power 13,5W 240V

COOL BOLLARD H = 580 mm

S.7246W •••

With leds white 3000K CRI90 2016Im Rated luminaire luminous flux 1034Im Rated input power 24W 240V