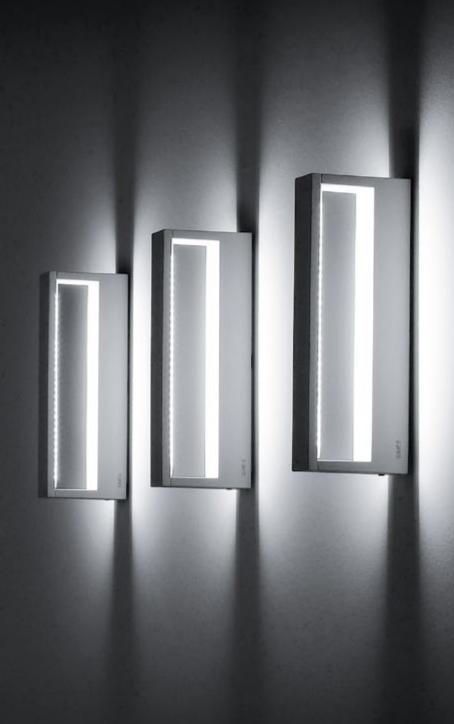

# COOL

surface mounted lighting for wall, ceiling and bollard

Die-cast EN AB-47100 aluminium (low copper content) housing with high corrosion resistance.

Extruded EN AW-6060 aluminium structure (bollard version) with high corrosion resistance.

Toughened glass diffuser.

Stainless steel screws.

MINI-COOL L 220mm hard wired with H07RN-F cable and fast connector

1P68 included.
COOL L 290mm is supplied with single cable entry.

Silicone gaskets.

**Double powdered paint** in 3 step process:

### Colours:

White (code 01)
Aluminium grey (code 14)

### Protection class

IP54

### Isolation class

CLASS II  $\ \square$  MINI-COOL L 220mm CLASS I  $\ \square$  COOL L 290mm

### Mechanical resistance of glass

IK 06

Luminaires supplied with LED circuit

This luminaire contains built-in LED modules with energy class:

A A+ A++

The LED modules cannot be changed in the luminaire (Regulation UE 874/2012).