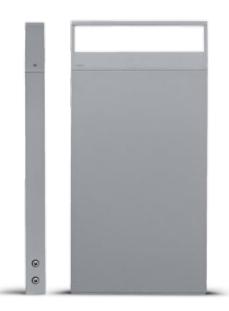

# COOL

surface mounted lighting for wall, ceiling and bollard

Die-cast EN AB-47100 aluminium (low copper content) housing with high corrosion resistance.

Extruded EN AW-6060 aluminium structure (bollard version) with high corrosion resistance.

Toughened glass diffuser.

Stainless steel screws.

MINI-COOL L 220mm hard wired with H07RN-F cable and fast connector

1P68 included.
COOL L 290mm is supplied with single cable entry.

Silicone gaskets.

**Double powdered paint** in 3 step process:

MINI-COOL BOLLARD H = 220 mm

S.7236W •••

With leds white 3000K CRI90 1153Im Rated luminaire luminous flux 519Im Rated input power 13,5W 240V

MINI-COOL BOLLARD H = 580 mm

S.7241W •••

With leds white 3000K CRI90 1153Im Rated luminaire luminous flux 519Im Rated input power 13,5W 240V

COOL BOLLARD H = 580 mm

S.7246W •••

With leds white 3000K CRI90 2016Im Rated luminaire luminous flux 1034Im Rated input power 24W 240V