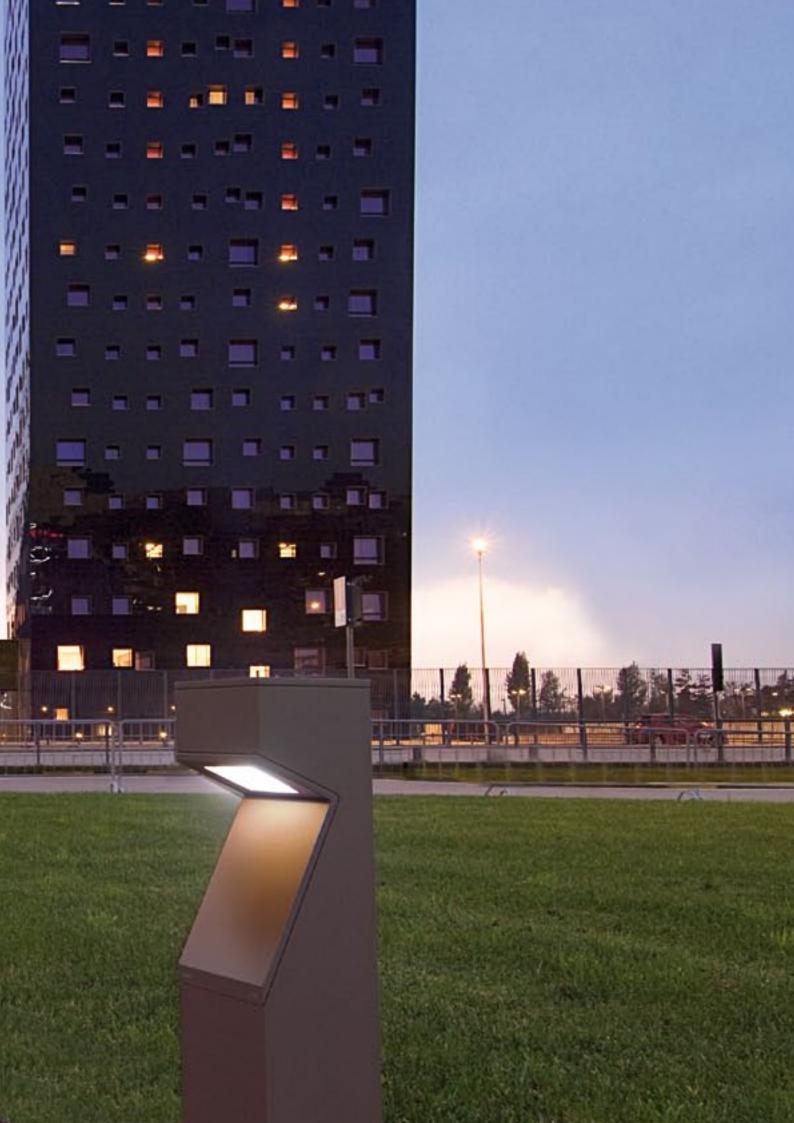

V

000

#### S.6150W 000

With leds white 3200K 777Im Rated luminaire luminous flux 215Im Rated input power 11W 240V

#### S.6099

#### FLANGE ACCESSORY FOR MINI MOAI 120x120mm flange to be fixed in

concrete with stainless steel screws for fixing in the ground.







#### MOAI







#### S.6167 -

For lamp HIT-TC CRI 35W G8,5 3300lm Rated luminaire luminous flux 1485lm Rated input power 46W 240V With electronic ballast

#### S.6160 •••

With leds white 6000K 2360Im Rated luminaire luminous flux 677Im Rated input power 24W 240V

000

With leds white 3200K 1942lm Rated luminaire luminous flux 583lm Rated input power 24W 240V

# 90 171 cd/km





hn





#### S.5310

FLANGE ACCESSORY FOR MOAI

Ø 180 mm flange to be fixed in concrete with stainless steel screws for fixing in the ground.