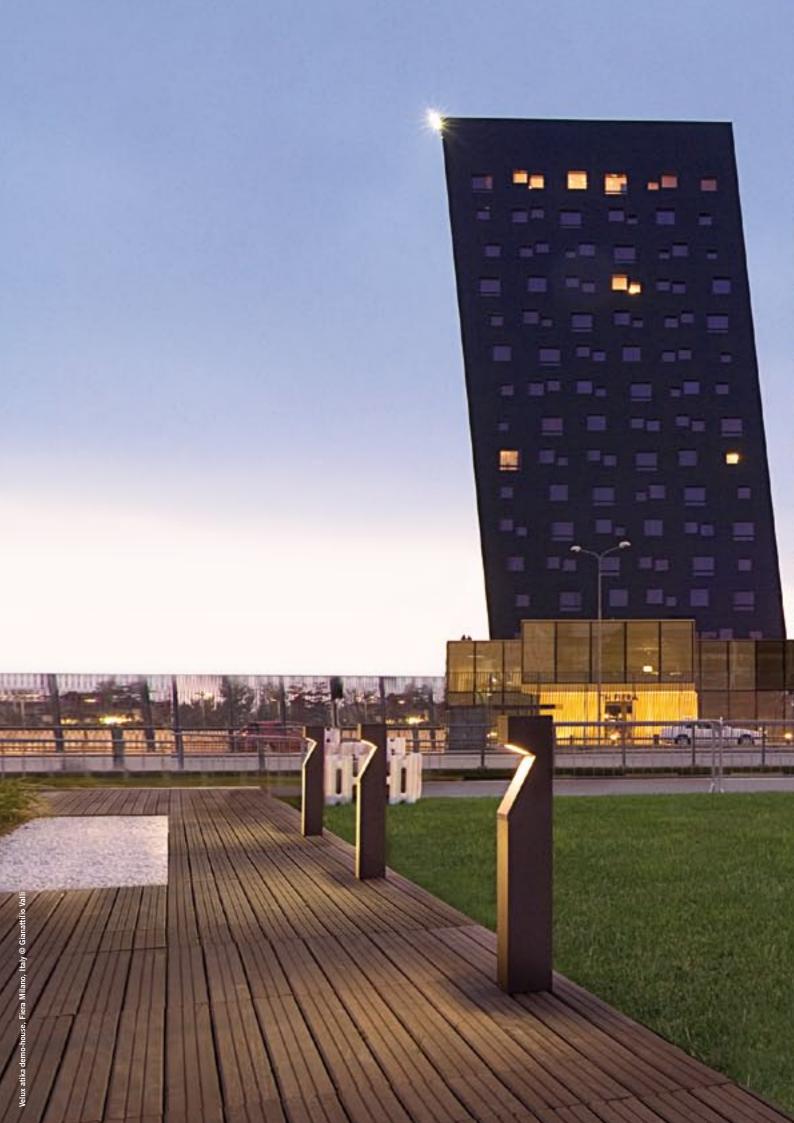

40V

000

#### S.6150W 000

With leds white 3200K 777Im Rated luminaire luminous flux 215Im Rated input power 11W 240V

#### S.6099

#### FLANGE ACCESSORY FOR MINI MOAI 120x120mm flange to be fixed in

concrete with stainless steel screws for fixing in the ground.







#### MOAI







#### S.6167 -

For lamp HIT-TC CRI 35W G8,5 3300lm Rated luminaire luminous flux 1485lm Rated input power 46W 240V With electronic ballast

#### S.6160 •••

With leds white 6000K 2360Im Rated luminaire luminous flux 677Im Rated input power 24W 240V

000

With leds white 3200K 1942lm Rated luminaire luminous flux 583lm Rated input power 24W 240V

# 90 171 cd/km





hn





#### S.5310

FLANGE ACCESSORY FOR MOAI

Ø 180 mm flange to be fixed in concrete with stainless steel screws for fixing in the ground.