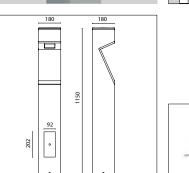

#### MOAI

#### S.5310

FLANGE ACCESSORY FOR MOAI

Ø 180 mm flange to be fixed in concrete with stainless steel screws for fixing in the ground.