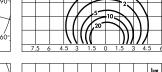

#### S.6157 ====

For lamp HIT-TC CE 20W PGJ5 1650Im Rated luminaire luminous flux 577Im Rated input power 22W 240V With electronic ballast

#### S.6150

With leds white 6000K 944Im Rated luminaire luminous flux 263Im Rated input power 11W 240V

000

#### S.6150W 000

With leds white 3200K 777Im Rated luminaire luminous flux 215Im Rated input power 11W 240V