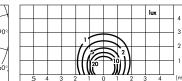

The light distribution is in accordance with light pollution regulations.

S.6159 ANTIGLARE SHIELD for MINI MOAI

S.6169 ANTIGLARE SHIELD for MOAI

LED BLUE available on request

#### MOAI