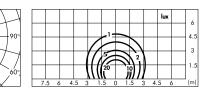

#### S.6167 -

For lamp HIT-TC CRI 35W G8,5 3300lm Rated luminaire luminous flux 1485lm Rated input power 46W 240V With electronic ballast

#### S.6160 •••

With leds white 6000K 2360Im Rated luminaire luminous flux 677Im Rated input power 24W 240V

000

With leds white 3200K 1942lm Rated luminaire luminous flux 583lm Rated input power 24W 240V