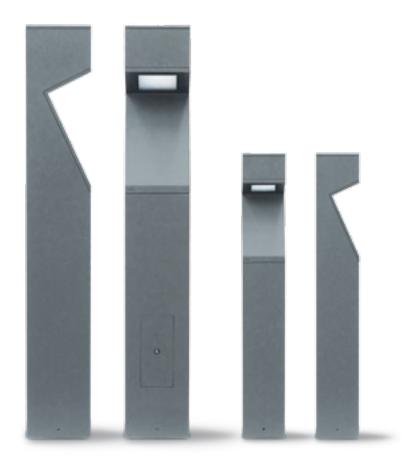

# MOAI

www.simes.it/moai

SIMES **2**93

Die-cast EN AB-47100 and extruded EN AW-6060 aluminium housing (copper free) with high corrosion resistance.

Stainless steel screws.

99.98% pure aluminium reflectors. Clear toughened reeded glass. Luminaire hard wired with H07RN-F cable.

#### MINI MOAI

#### MOAI