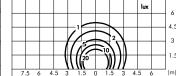

#### S.6150

With leds white 6000K 944Im Rated luminaire luminous flux 263Im Rated input power 11W 240V

000

#### S.6150W 000

With leds white 3200K 777Im Rated luminaire luminous flux 215Im Rated input power 11W 240V