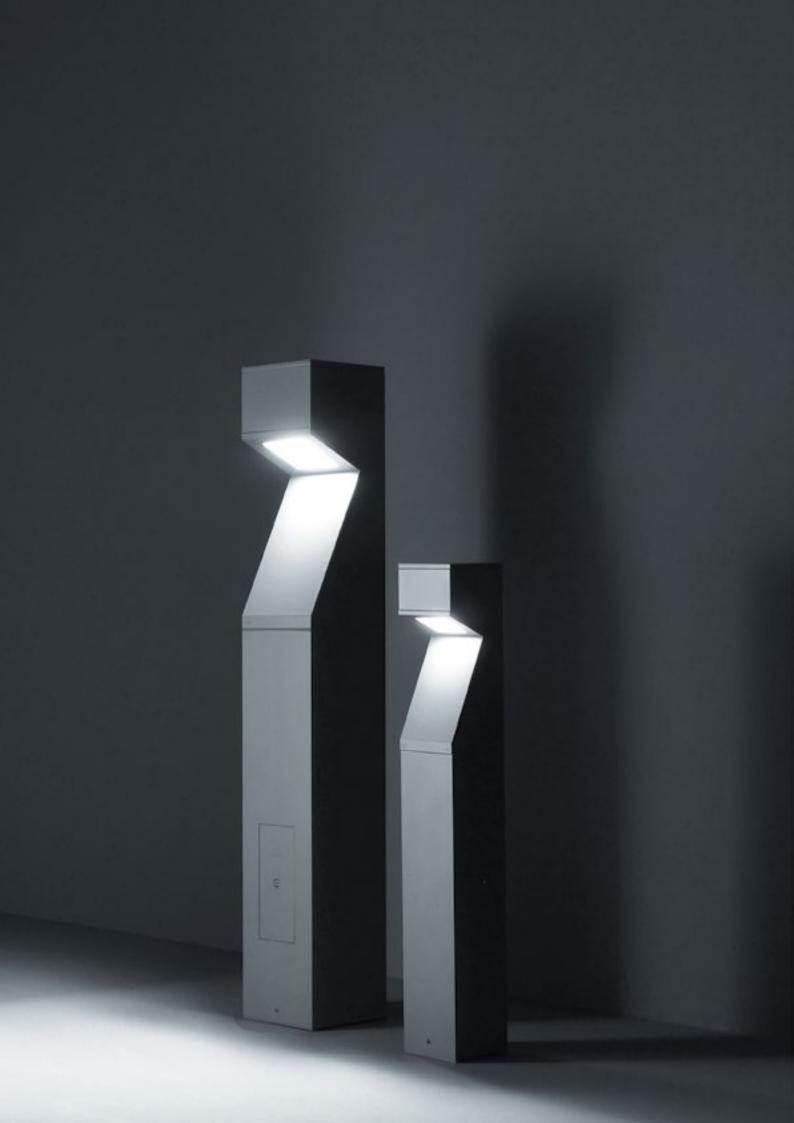

# MOAI

www.simes.it/moai

SIMES **2**93

Die-cast EN AB-47100 and extruded EN AW-6060 aluminium housing (copper free) with high corrosion resistance.

Stainless steel screws.

99.98% pure aluminium reflectors. Clear toughened reeded glass. Luminaire hard wired with H07RN-F cable.

The light distribution is in accordance with light pollution regulations.

S.6159 ANTIGLARE SHIELD for MINI MOAI

S.6169 ANTIGLARE SHIELD for MOAI

LED BLUE available on request

#### MOAI