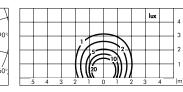

The light distribution is in accordance with light pollution regulations.

S.6159 ANTIGLARE SHIELD for MINI MOAI

S.6169 ANTIGLARE SHIELD for MOAI

LED BLUE available on request

#### MINI MOAI