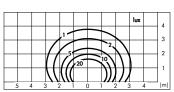

The connector must be connected at the supply line (Ø 12 $\div$ 16 mm).



The light distribution is in accordance with light pollution regulations.



S.6159 ANTIGLARE SHIELD for MINI MOAI



S.6169 ANTIGLARE SHIELD for MOAI



LED BLUE available on request

## SIMES

#### MINI MOAI







#### S.6157 ====

For lamp HIT-TC CE 20W PGJ5 1650Im Rated luminaire luminous flux 577Im Rated input power 22W 240V With electronic ballast

#### S.6150

With leds white 6000K 944Im Rated luminaire luminous flux 263Im Rated input power 11W 240V

000

#### S.6150W 000

With leds white 3200K 777Im Rated luminaire luminous flux 215Im Rated input power 11W 240V

#### S.6099

#### FLANGE ACCESSORY FOR MINI MOAI 120x120mm flange to be fixed in

concrete with stainless steel screws for fixing in the ground.







#### MOAI







#### S.6167 -

For lamp HIT-TC CRI 35W G8,5 3300lm Rated luminaire luminous flux 1485lm Rated input power 46W 240V With electronic ballast

#### S.6160 •••

With leds white 6000K 2360Im Rated luminaire luminous flux 677Im Rated input power 24W 240V

000

With leds white 3200K 1942lm Rated luminaire luminous flux 583lm Rated input power 24W 240V

# 90 171 cd/km





hn





#### S.5310

FLANGE ACCESSORY FOR MOAI

Ø 180 mm flange to be fixed in concrete with stainless steel screws for fixing in the ground.