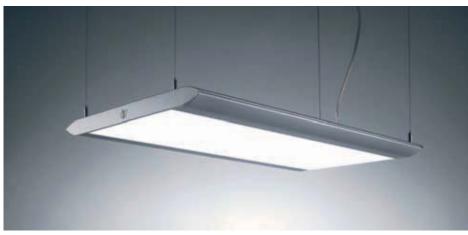

Slim

| Slim 3 - Suspended lamp with LEDs with ribbed shield |           |                    |        |                      |               |                         |
|------------------------------------------------------|-----------|--------------------|--------|----------------------|---------------|-------------------------|
|                                                      |           | CLD CELL-D (1-10V) |        |                      | LED (Ta=25°C) |                         |
| wattage                                              | colour    | L (mm)             | weight | code                 | W             | K - Im - CRI            |
| LED                                                  | m. silver | 1230               | 6,70   | 22 <b>182872</b> -00 | 36            | 4000K - 3529lm - CRI 83 |
|                                                      | black     |                    |        | 22 <b>182832</b> -00 |               |                         |
|                                                      | m. silver |                    |        | 22 <b>182873</b> -00 |               | 3000K - 3450lm - CRI 83 |
|                                                      | black     |                    |        | 22 <b>182833</b> -00 |               |                         |
| Complete with ribbed shield. On request: DIMM-DALI.  |           |                    |        |                      |               |                         |