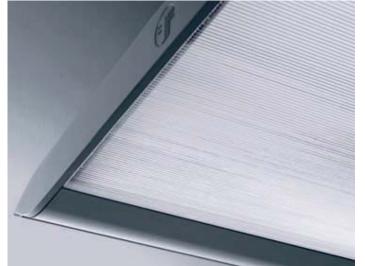

With Slim, LED lighting makes a step forwards.

With a simple form, which is the result of a complex design, Slim is an object full of technological innovation designed by Fosnova (Disano illuminazione). It has the typical appeal of new design trends and the quality of industrial products: small, simple-to-use, versatile, and with technologically advanced performance.

Slim takes full advantage of the LED technology with a highly innovative product: the particular location of LEDs within the fixture generates, through its complex optics design, a reflected light capable of ensuring the maximum level of comfort and functionality.

Slim

| Slim 3 - Suspended lamp with LEDs with ribbed shield |           |                    |        |                      |               |                         |
|------------------------------------------------------|-----------|--------------------|--------|----------------------|---------------|-------------------------|
|                                                      |           | CLD CELL-D (1-10V) |        |                      | LED (Ta=25°C) |                         |
| wattage                                              | colour    | L (mm)             | weight | code                 | W             | K - Im - CRI            |
| LED                                                  | m. silver | 1230               | 6,70   | 22 <b>182872</b> -00 | 36            | 4000K - 3529lm - CRI 83 |
|                                                      | black     |                    |        | 22 <b>182832</b> -00 |               |                         |
|                                                      | m. silver |                    |        | 22 <b>182873</b> -00 |               | 3000K - 3450lm - CRI 83 |
|                                                      | black     |                    |        | 22 <b>182833</b> -00 |               |                         |
| Complete with ribbed shield. On request: DIMM-DALI.  |           |                    |        |                      |               |                         |