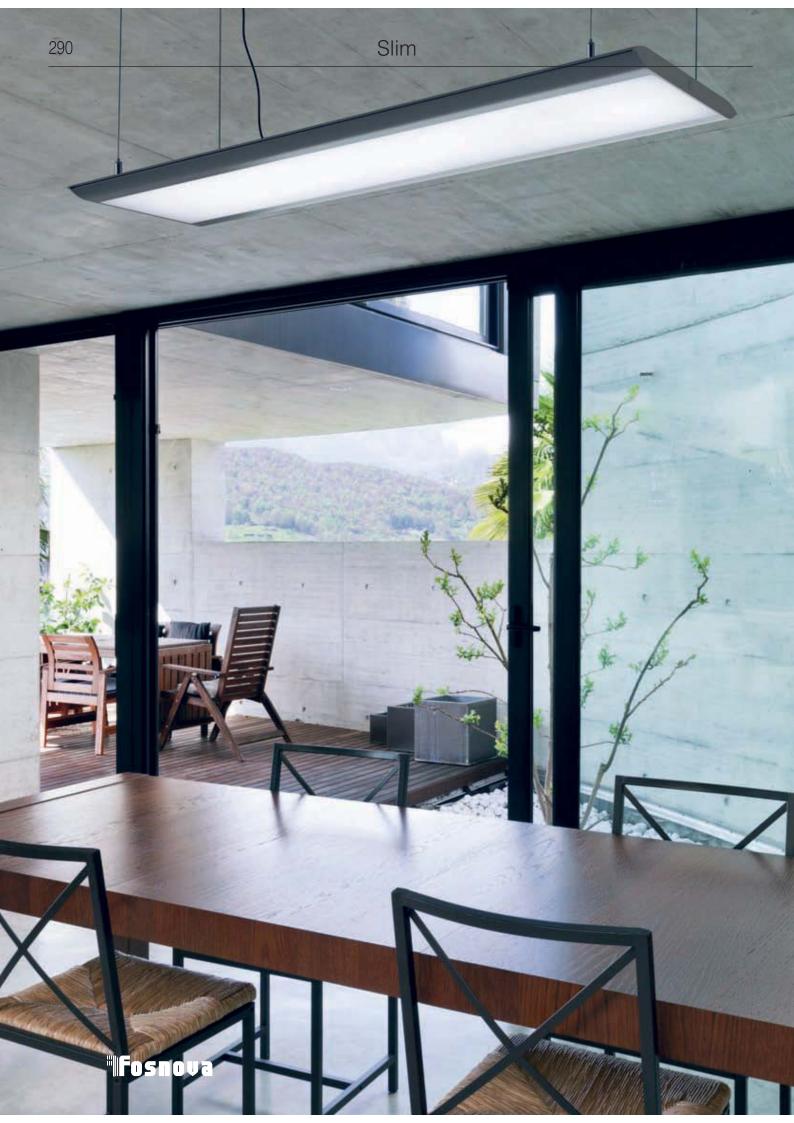

With Slim, LED lighting makes a step forwards.

With a simple form, which is the result of a complex design, Slim is an object full of technological innovation designed by Fosnova (Disano illuminazione). It has the typical appeal of new design trends and the quality of industrial products: small, simple-to-use, versatile, and with technologically advanced performance.

Slim takes full advantage of the LED technology with a highly innovative product: the particular location of LEDs within the fixture generates, through its complex optics design, a reflected light capable of ensuring the maximum level of comfort and functionality.