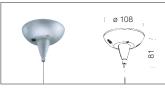

Slim

| Slim 3 - Suspended lamp with LEDs with ribbed shield |           |                    |        |                      |               |                         |
|------------------------------------------------------|-----------|--------------------|--------|----------------------|---------------|-------------------------|
|                                                      |           | CLD CELL-D (1-10V) |        |                      | LED (Ta=25°C) |                         |
| wattage                                              | colour    | L (mm)             | weight | code                 | W             | K - Im - CRI            |
| LED                                                  | m. silver | 1230               | 6,70   | 22 <b>182872</b> -00 | 36            | 4000K - 3529lm - CRI 83 |
|                                                      | black     |                    |        | 22 <b>182832</b> -00 |               |                         |
|                                                      | m. silver |                    |        | 22 <b>182873</b> -00 |               | 3000K - 3450lm - CRI 83 |
|                                                      | black     |                    |        | 22 <b>182833</b> -00 |               |                         |
| Complete with ribbed shield. On request: DIMM-DALI.  |           |                    |        |                      |               |                         |