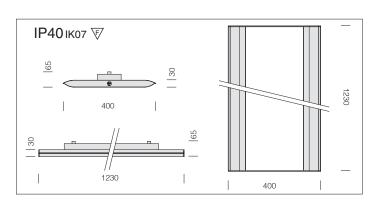

Slim

| Slim 3 - Suspended lamp with LEDs with ribbed shield |           |                    |        |                      |               |                         |
|------------------------------------------------------|-----------|--------------------|--------|----------------------|---------------|-------------------------|
|                                                      |           | CLD CELL-D (1-10V) |        |                      | LED (Ta=25°C) |                         |
| wattage                                              | colour    | L (mm)             | weight | code                 | W             | K - Im - CRI            |
| LED                                                  | m. silver | 1230               | 6,70   | 22 <b>182872</b> -00 | 36            | 4000K - 3529lm - CRI 83 |
|                                                      | black     |                    |        | 22 <b>182832</b> -00 |               |                         |
|                                                      | m. silver |                    |        | 22 <b>182873</b> -00 |               | 3000K - 3450lm - CRI 83 |
|                                                      | black     |                    |        | 22 <b>182833</b> -00 |               |                         |
| Complete with ribbed shield. On request: DIMM-DALI.  |           |                    |        |                      |               |                         |