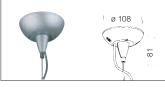

Slim

| Slim 3 - Suspended lamp with LEDs with ribbed shield |           |                    |        |                      |               |                         |
|------------------------------------------------------|-----------|--------------------|--------|----------------------|---------------|-------------------------|
|                                                      |           | CLD CELL-D (1-10V) |        |                      | LED (Ta=25°C) |                         |
| wattage                                              | colour    | L (mm)             | weight | code                 | W             | K - Im - CRI            |
| LED                                                  | m. silver | 1230               | 6,70   | 22 <b>182872</b> -00 | 36            | 4000K - 3529lm - CRI 83 |
|                                                      | black     |                    |        | 22 <b>182832</b> -00 |               |                         |
|                                                      | m. silver |                    |        | 22 <b>182873</b> -00 |               | 3000K - 3450lm - CRI 83 |
|                                                      | black     |                    |        | 22 <b>182833</b> -00 |               |                         |
| Complete with ribbed shield. On request: DIMM-DALI.  |           |                    |        |                      |               |                         |